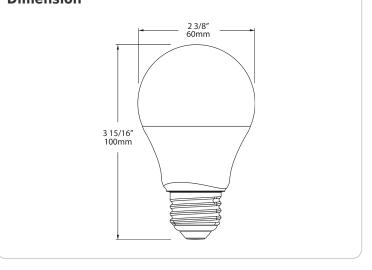

all terms and conditions found at <u>rablighting.com/warranty</u>.

**Compliance** 

**Safety Listing:** 

**UL** Recognized

**Environment/Fixture Rating:** 

Damp / Enclosed

RoHS:

Mercury and UV free. RoHS-compliant components.

FCC:

Complies with Part 15 of the FCC Rules

**Model Number:** 

A10048(A19-8.5-E26-830-ND ECO)

# **Minimum Compartment Size**

| Length x Width x Height [in] | Lamp Quantity |
|------------------------------|---------------|
| 13.5 x 9.4 x 5.3             | 6             |

#### **Case and Pallet Dimensions**

|        | QTY | LENGTH (in) | WIDTH (in) | HEIGHT (in) |
|--------|-----|-------------|------------|-------------|
| CASE   | 24  | 0           | 0          | 0           |
| PALLET | 336 | 0           | 0          | 0           |

### **Dimension**